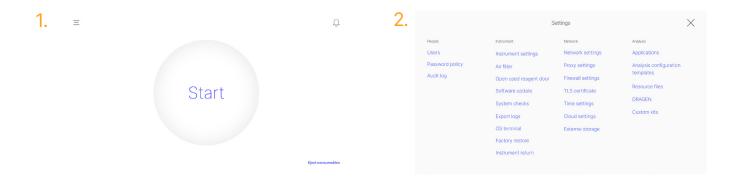

## Follow these steps to get connected

- From the Start Menu (1) on the Home Screen, select Settings, then select Cloud settings (2)
- Under the **Illumina Proactive** menu (3), select the checkmark to send instrument performance data to Illumina
- Click Save