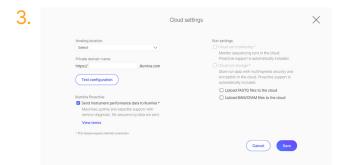

## Follow these steps to get connected

- From the Start Menu (1) on the Home Screen, select Settings, then select Cloud settings (2)
- Under the **Illumina Proactive** menu (3), select the checkmark to send instrument performance data to Illumina
- Click Save