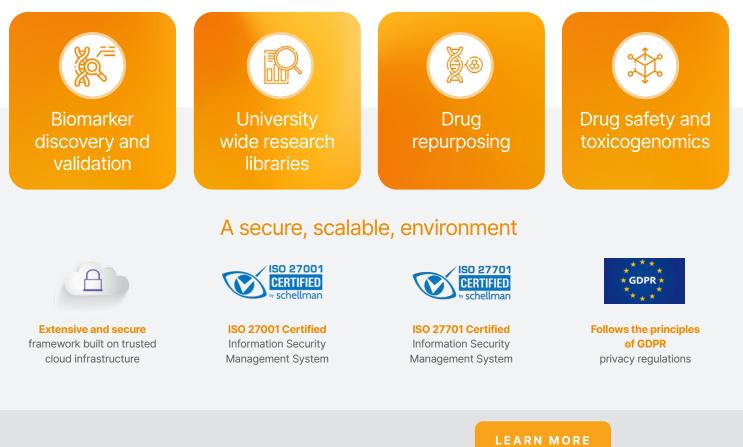

#### Key use cases

Ingest, correlate, and discover biological context in Correlation Engine using a proprietary algorithm that matches and ranks your private signatures against thousands of public datasets.