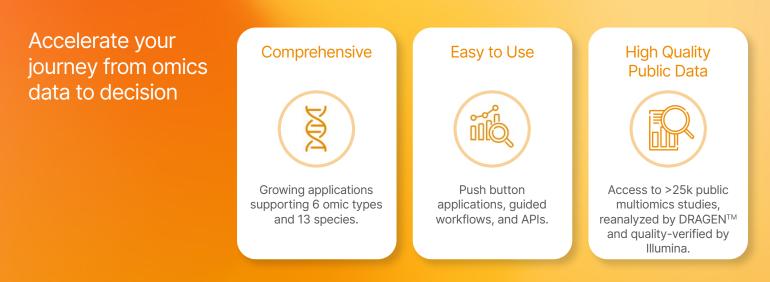

#### Accelerate biological insights from genomic data

One of the largest omics knowledgebases in the world, Correlation Engine enables researchers to put their private omics data in biological context with numerous, highly curated public data sets and interactive data analysis tools.

Correlate your private signatures against curated public signatures for disease patterns, cellular pathways, genetic perturbations, and more.